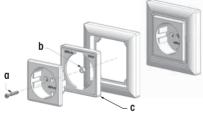

## Exploded view

a = Screw

b = Spacing sleeve

c = Intermediate frame for SDO Spacing sleeves with different lengths and 2 screws are enclosed for mounting. If other parts are used, the appropriate spacing sleeves have to be mounted. The spacer 22 with a length of 7 mm is required for all Eltako frames.