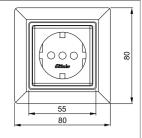

## The socket base DSS bearing the VDE sign has plug-in terminals.

- SDOF: Fitted in 63x63 mm frames R1F, R2F and R3F.
- SD055: Fitted in 55x55mm frames R, R2, R3 and all Q frames.
- SDO: Fitted in 55x55mm frames R, R2, R3 and all Q frames using the enclosed socket intermediate frame SZR.