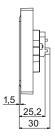

## DSS65-wg

Only skilled electricians may install this electrical equipment otherwise there is the risk of fire or electric shock!

Temperature at mounting location: -20°C up to +50°C. Storage temperature: -25°C up to +70°C. Relative humidity: annual average value <75%.

German Fused Safety Socket DSS with socket outlet front in E-design. With increased shock protection. **The socket base DSS bearing the VDE** sign has plug-in terminals. Fitted in E-design frames R1E, R2E and R3E.