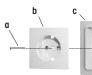

CE

## E-Design Fused Safety Socket

## DSS65-wg

Only skilled electricians may install this electrical equipment otherwise there is the risk of fire or electric shock!

Temperature at mounting location: -20°C up to +50°C. Storage temperature: -25°C up to +70°C. Relative humidity: annual average value <75%.

German Fused Safety Socket DSS with socket outlet front in E-design. With increased shock protection. **The socket base DSS bearing the VDE** sign has plug-in terminals. Fitted in E-design frames R1E, R2E and R3E.



a = screw b = socket top c = frames R1E





## Must be kept for later use!

## Eltako GmbH