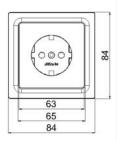

## DSS65-wg

Only skilled electricians may install this electrical equipment otherwise there is the risk of fire or electric shock!

Temperature at mounting location: -20°C up to +50°C. Storage temperature: -25°C up to +70°C. Relative humidity: annual average value <75%.

German Fused Safety Socket DSS with socket outlet front in E-design. With increased shock protection. **The socket base DSS bearing the VDE** sign has plug-in terminals. Fitted in E-design frames R1E, R2E and R3E.