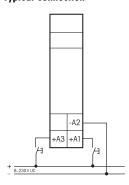

CE

## Wireless transmitter module FSM12-UC

valid for devices until production week 11/09 (see bottom side of housing)

Modular device for DIN-EN 60715 TH35 rail mounting.

1 module = 18 mm wide, 58 mm deep.

The wireless transmitter module FSM12-UC has two channels and, like a wireless pushbutton, it can feed local and central control signals into the Eltako wireless network. The signal on opening the two control contacts is identical.

The universal control voltage processes control commands of 8 to 230 V UC with periods lasting min. 0.2 seconds. Max. parallel capacitance (approx. length) of control lead at 230 V 0.06 nF. This correspond to a length of approx. 200 meters.

No permanent power supply required, therefore no standby losses.

## Typical connection



## Important reminder!

This electrical equipment may only be installed by skilled electricians otherwise fire hazard or danger of electric shock exists!