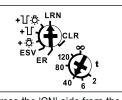

### Direction pushbutton Taught-in side ON, opposite side OFF.

LED flashes

Press the 'ON' side from the pushbutton you want to teach-in, the led goes OFF