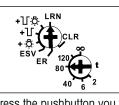

# Quick start guide Impulse switch with integrated relay function FSR61...

Teaching-in pushbuttons: universal pushbutton (press the same button for ON/OFF) or direction pushbutton (taught-in side always ON and opposite side OFF)

# Universal pushbutton teach-in ON/OFF

LED flashes

Press the pushbutton you want to teach-in, the led goes OFF