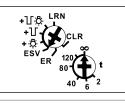

# Quick start guide Impulse switch with integrated relay function FSR61...

Teaching-in pushbuttons: universal pushbutton (press the same button for ON/OFF) or direction pushbutton (taught-in side always ON and opposite side OFF)

# Universal pushbutton teach-in ON/OFF



LED flashes

Press the pushbutton you want to teach-in, the led goes OFF

### Direction pushbutton Taught-in side ON, opposite side OFF.



LED flashes

Press the 'ON' side from the pushbutton you want to teach-in, the led goes OFF

# Impulse switch mode (without time delay)



# Relay mode (without time delay)



## Eltako GmbH

D-70736 Fellbach

#### Technical Support English:

Michael Thünte +49 176 13582514

★ thuente@eltako.de

eltako.com