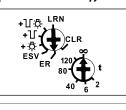

# Quick start guide Impulse switch with integrated relay function FSR61...

Teaching-in pushbuttons: universal pushbutton (press the same button for ON/OFF) or direction pushbutton (taught-in side always ON and opposite side OFF)

# Universal pushbutton teach-in ON/OFF



LED flashes

Press the pushbutton you want to teach-in, the led goes OFF

### Direction pushbutton Taught-in side ON, opposite side OFF.



LED flashes

Press the 'ON' side from the pushbutton you want to teach-in, the led goes OFF

# Impulse switch mode (without time delay)



# Relay mode (without time delay)



## Eltako GmbH

D-70736 Fellbach

#### Technical Support English:

Michael Thünte +49 176 13582514

★ thuente@eltako.de

eltako.com