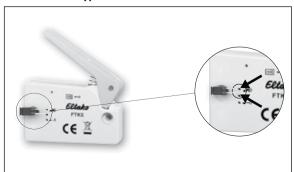

### FTKE and FPE Activate encryption:

Insert the encryption plug and pull the lever.

#### FTKE and FPE Deactivate encryption:

Insert the encryption plug and pull the lever.