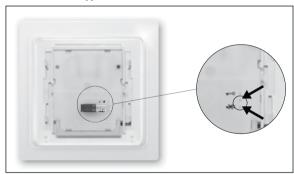

# F1FT65 and FFT55Q Activate encryption:

Insert the encryption plug and operate the rocker.

# F1FT65 and FFT55Q Deactivate encryption:

Insert the encryption plug and operate the rocker.