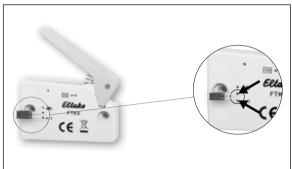

### FTKE and FPE Activate encryption:

Insert the encryption plug and pull the lever.

#### FTKE and FPE Deactivate encryption:

Insert the encryption plug and pull the lever.