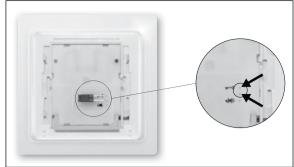

# F1FT65 and FFT55Q Activate encryption:

Insert the encryption plug and operate the rocker.

# F1FT65 and FFT55Q Deactivate encryption:

Insert the encryption plug and operate the rocker.